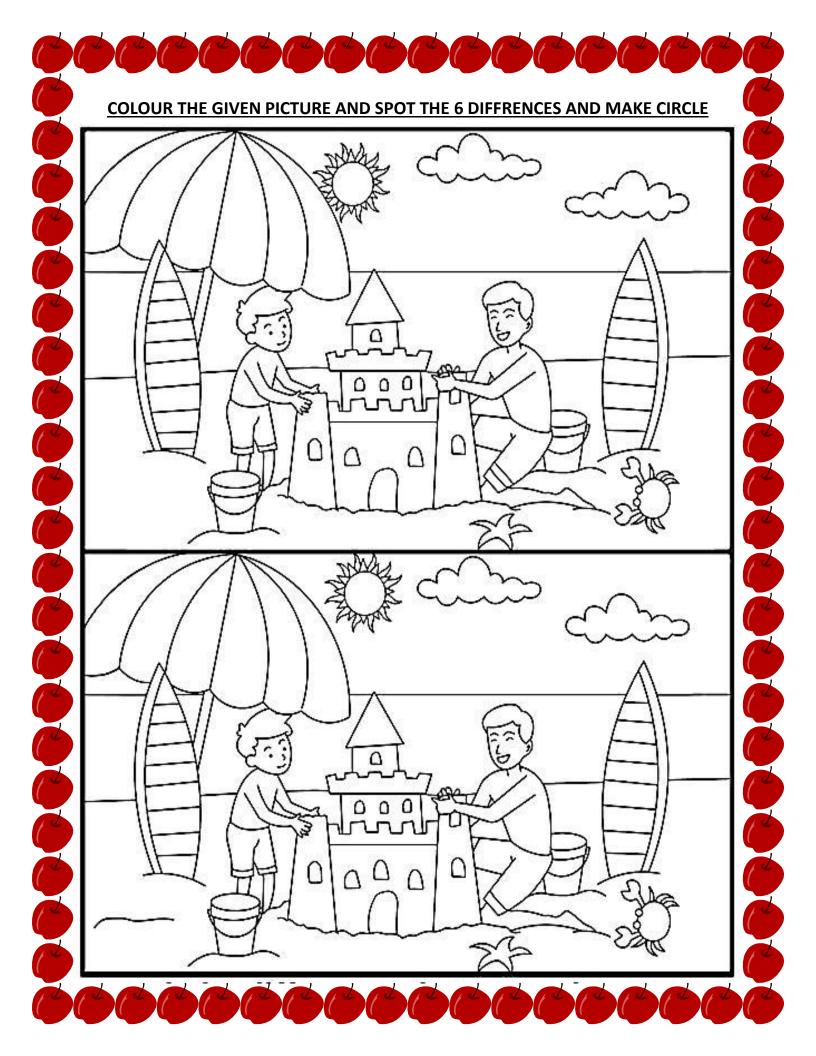

i- 423+3564+2046+787

ii- 18+33+10+77+62

b)- Find the value of 'x' - i- x + 45 = 50 ii- 35 + x = 71

c)- Find the product by suitable rearrangement-  $20 \times 3045 \times 5$ 

- b)- Name five major nutrients in our food?
- c)- What is classification?
- d)- What is transparency?
- 2- Fill in the blanks
  - a)- Anemia is caused by deficiency of ......
  - b)- Deficiency of Vitamin A causes a disease ......
  - c)- Plastic is a ..... material.
  - d)- ..... have luster.
- 3- Write 'T' for True and 'F' for False statements
  - a)- Roughage helps in retaining water in the body. [
  - b)- Water is also considered as nutrient. [
  - c)- Material can be man-made or natural. [
  - d)- In the solid state, the particles are loosely packed. [
- 4- Draw the figure of 'fish'-